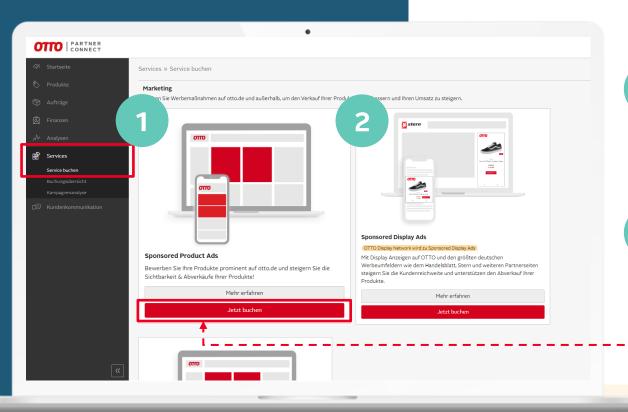

#### **Book your campaign now at OTTO PARTNER CONNECT**

Sponsored Product Ads

Go to "Services" in OTTO PARTNER CONNECT and click on "Jetzt buchen" You can start your SPA campaign in 4 easy steps

Sponsored Display Ads

Go to "Services" in OTTO PARTNER CONNECT and click on "Jetzt buchen" You can start your Sponsored Display Ad campaign in 3 easy steps

More on OTTO Advertising: