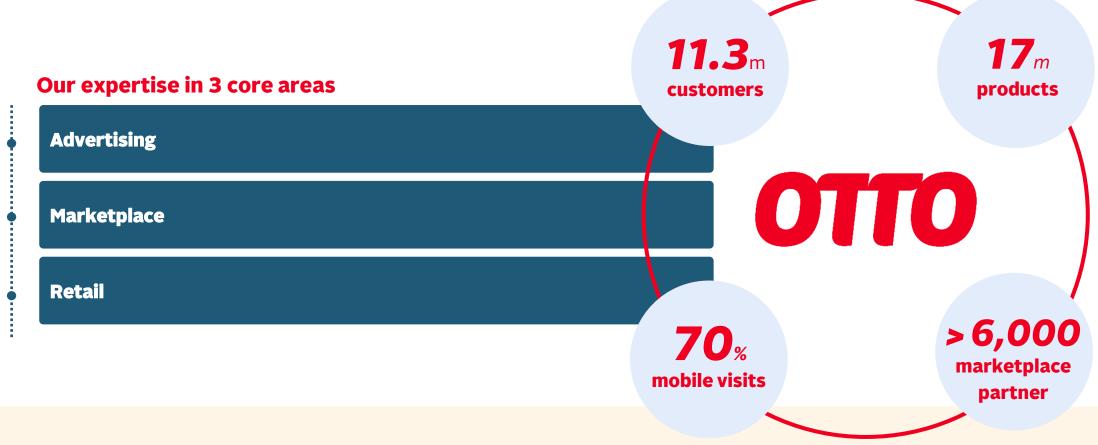

# Your products are available at OTTO!

Let's talk about how your products reach page 1 of the search results