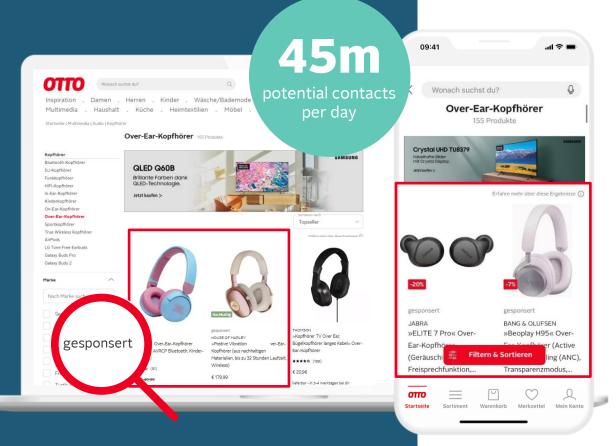

## **Sponsored Product Ads**

#### Increase visibility for your brand and assortment

- **Top placements on OTTO** to raise sales
- Placement native on product lists and search result pages (max. 4 slots) and product detail pages (max. 15 slots)
- Delivery in a suitable context with ROAS-based optimization
- **Reporting** views, clicks, CTR, effective CPC, ad spend, sales, ROAS order attribution: 28 days post-click
- **€** Cost-per-click