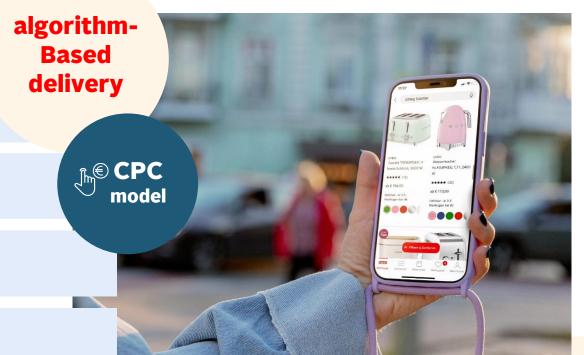

### Inspire your customers along the entire customer journey

- Attractive advertising space outside OTTO and at OTTO within a campaign
- **Effective customer contact** through combined offsite & onsite campaign (can also be booked individually)
- Ad automated creation based on article information
- Automatic delivery & optimization through Al-based algorithm
- Reporting Impression, Clicks, CTR, Sales, CVR, ROAS, KUR (ACOS)
- € **Dynamic CPM** supply and demand determine the price